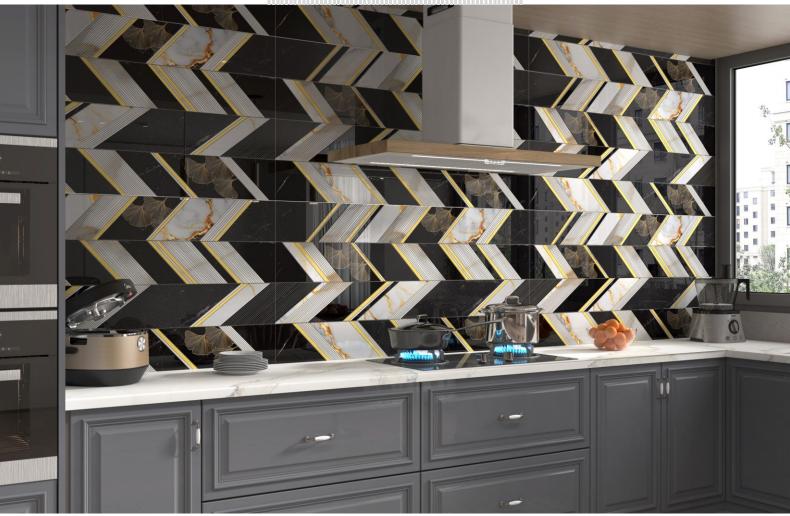

Grid Series in Sinker Finish by Flavour Granito Geometry Meets Sophistication

Introducing the Grid Series in Sinker Finish, where modern design meets timeless elegance. Inspired by the precision of geometric patterns, this collection brings a structured yet sophisticated look to any space. The subtle texture of the sinker finish enhances the design, adding depth and character without overwhelming the decor.

Perfect for contemporary living rooms, chic office spaces, or minimalist interiors, the Grid Series effortlessly combines style with functionality.

Meticulously crafted for those who appreciate modern aesthetics, these tiles offer a harmonious balance of order and elegance.

Redefine Symmetry with Style.

Explore the Grid Series by Flavour

Granito.