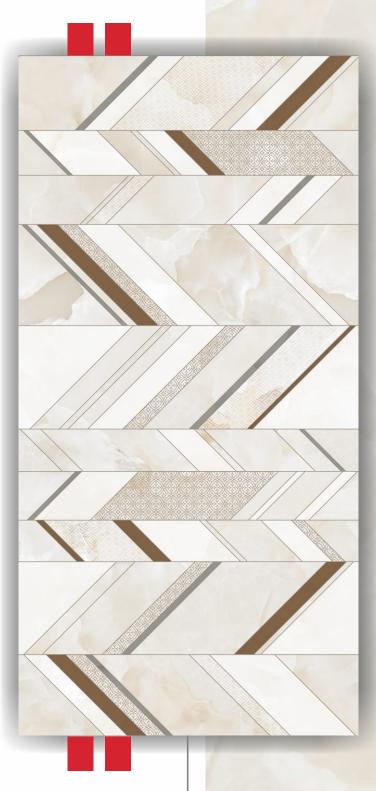

Grid Series in Sinker Finish by Flavour Granito Geometry Meets Sophistication

Introducing the Grid Series in Sinker Finish, where modern design meets timeless elegance. Inspired by the precision of geometric patterns, this collection brings a structured yet sophisticated look to any space. The subtle texture of the sinker finish enhances the design, adding depth and character without overwhelming the decor.

Perfect for contemporary living rooms, chic office spaces, or minimalist interiors, the Grid Series effortlessly combines style with functionality.

Meticulously crafted for those who appreciate modern aesthetics, these tiles offer a harmonious balance of order and elegance.

Redefine Symmetry with Style.

Explore the Grid Series by Flavour

Granito.