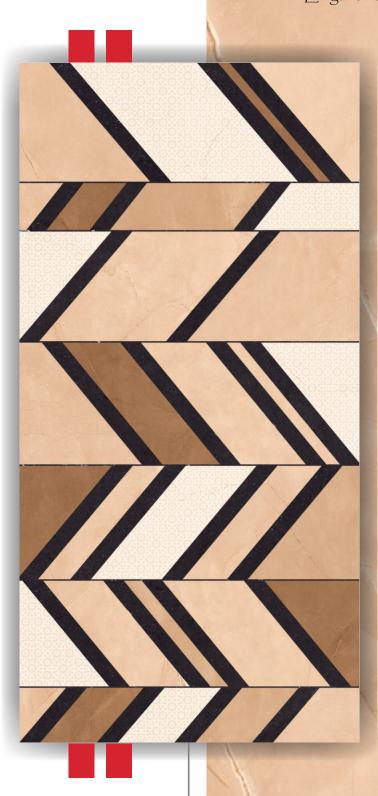

Grid Series in Sinker Finish by Flavour Granito Geometry Meets Sophistication

Introducing the Grid Series in Sinker Finish, where modern design meets timeless elegance. Inspired by the precision of geometric patterns, this collection brings a structured yet sophisticated look to any space. The subtle texture of the sinker finish enhances the design, adding depth and character without overwhelming the decor.

Perfect for contemporary living rooms, chic office spaces, or minimalist interiors, the Grid Series effortlessly combines style with functionality.

Meticulously crafted for those who appreciate modern aesthetics, these tiles offer a harmonious balance of order and elegance.

Redefine Symmetry with Style.

Explore the Grid Series by Flavour

Granito.