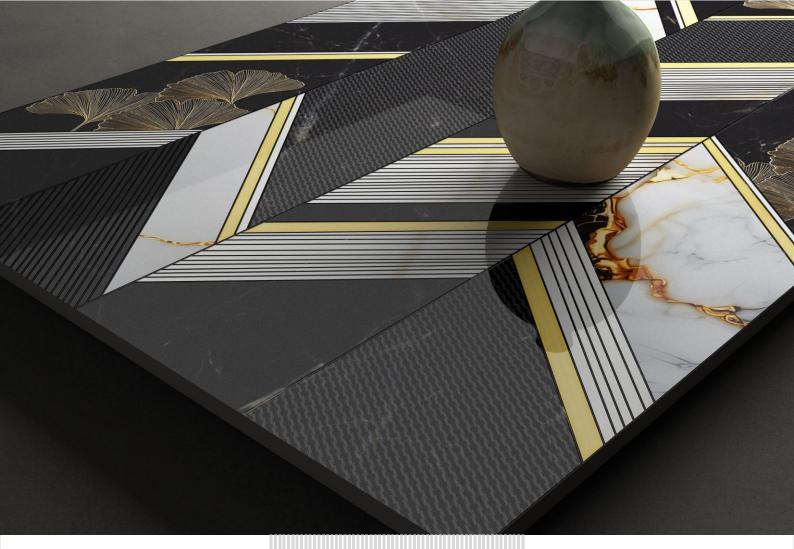

Grid Series in Sinker Finish by Flavour Granito Geometry Meets Sophistication

Introducing the Grid Series in Sinker Finish, where modern design meets timeless elegance. Inspired by the precision of geometric patterns, this collection brings a structured yet sophisticated look to any space. The subtle texture of the sinker finish enhances the design, adding depth and character without overwhelming the decor.

Perfect for contemporary living rooms, chic office spaces, or minimalist interiors, the Grid Series effortlessly combines style with functionality.

Meticulously crafted for those who appreciate modern aesthetics, these tiles offer a harmonious balance of order and elegance.

Redefine Symmetry with Style.

Explore the Grid Series by Flavour

Granito.