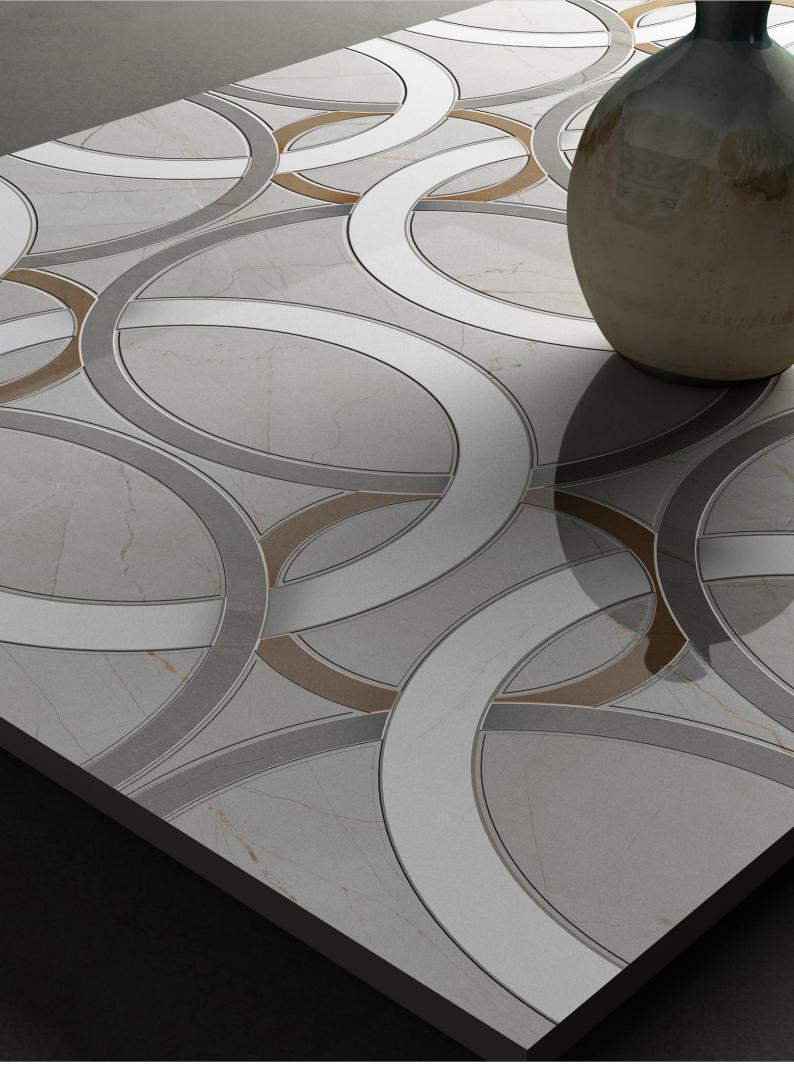

Grid Series in Sinker Finish by Flavour Granito Geometry Meets Sophistication

Introducing the Grid Series in Sinker Finish, where modern design meets timeless elegance. Inspired by the precision of geometric patterns, this collection brings a structured yet sophisticated look to any space. The subtle texture of the sinker finish enhances the design, adding depth and character without overwhelming the decor.

Perfect for contemporary living rooms, chic office spaces, or minimalist interiors, the Grid Series effortlessly combines style with functionality.

Meticulously crafted for those who appreciate modern aesthetics, these tiles offer a harmonious balance of order and elegance.

Redefine Symmetry with Style.

Explore the Grid Series by Flavour

Granito.