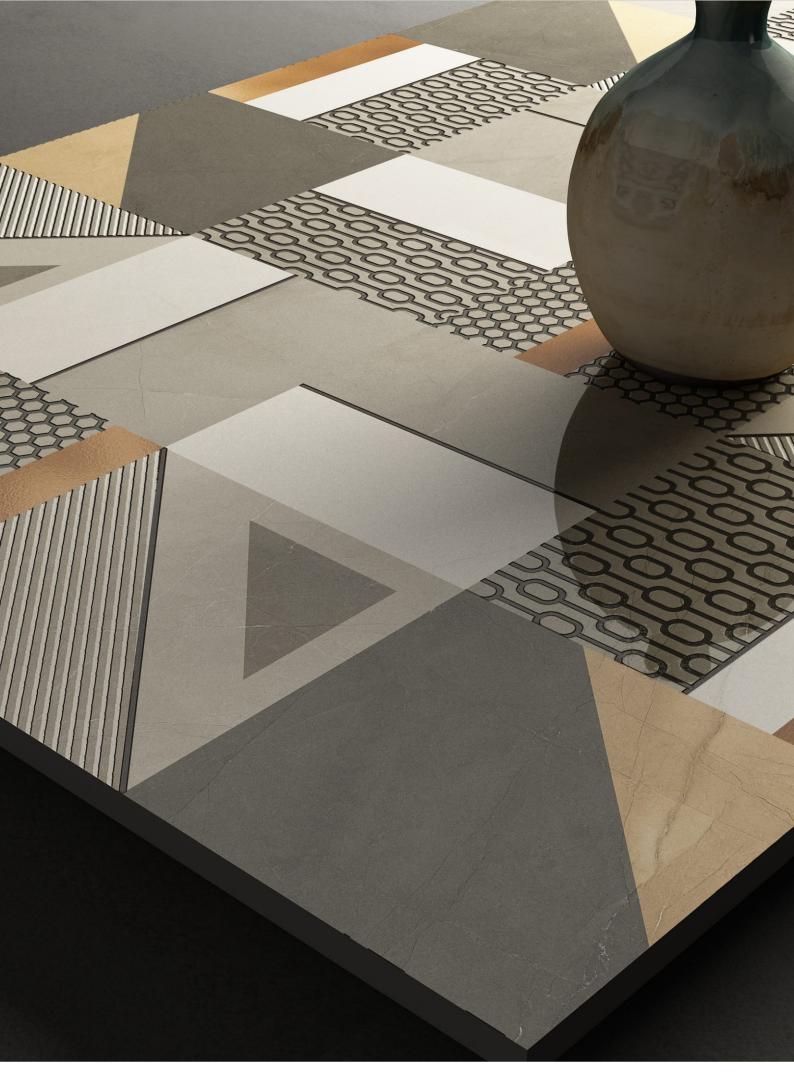

Grid Series in Sinker Finish by Flavour Granito Geometry Meets Sophistication

Introducing the Grid Series in Sinker Finish, where modern design meets timeless elegance. Inspired by the precision of geometric patterns, this collection brings a structured yet sophisticated look to any space. The subtle texture of the sinker finish enhances the design, adding depth and character without overwhelming the decor.

Perfect for contemporary living rooms, chic office spaces, or minimalist interiors, the Grid Series effortlessly combines style with functionality.

Meticulously crafted for those who appreciate modern aesthetics, these tiles offer a harmonious balance of order and elegance.

Redefine Symmetry with Style.

Explore the Grid Series by Flavour

Granito.