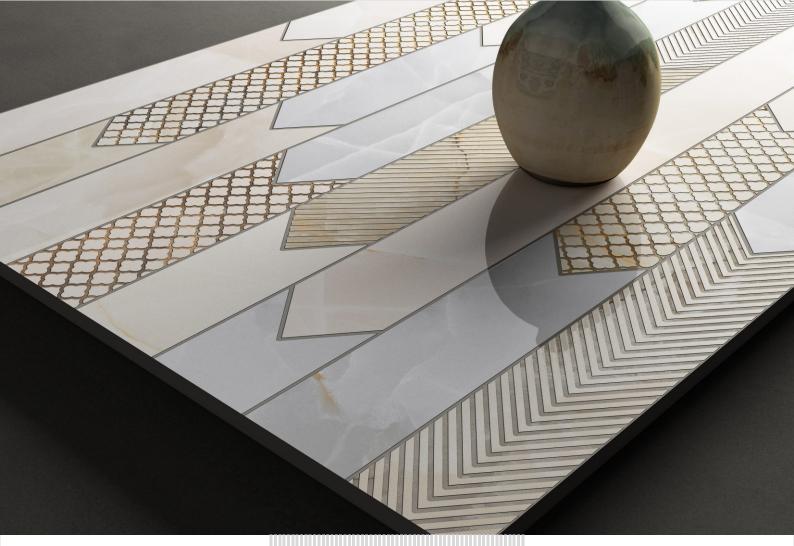

Grid Series in Sinker Finish by Flavour Granito Geometry Meets Sophistication

Introducing the Grid Series in Sinker Finish, where modern design meets timeless elegance. Inspired by the precision of geometric patterns, this collection brings a structured yet sophisticated look to any space. The subtle texture of the sinker finish enhances the design, adding depth and character without overwhelming the decor.

Perfect for contemporary living rooms, chic office spaces, or minimalist interiors, the Grid Series effortlessly combines style with functionality.

Meticulously crafted for those who appreciate modern aesthetics, these tiles offer a harmonious balance of order and elegance.

Redefine Symmetry with Style.

Explore the Grid Series by Flavour

Granito.