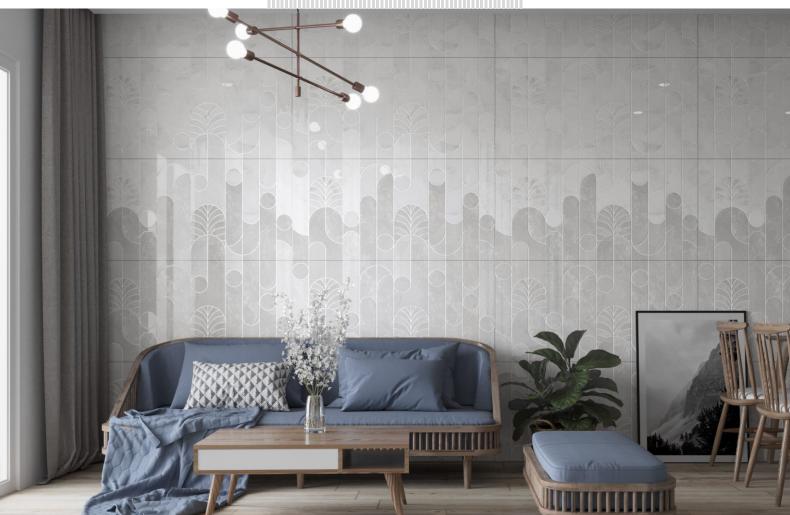

Grid Series in Sinker Finish by Flavour Granito Geometry Meets Sophistication

Introducing the Grid Series in Sinker Finish, where modern design meets timeless elegance. Inspired by the precision of geometric patterns, this collection brings a structured yet sophisticated look to any space. The subtle texture of the sinker finish enhances the design, adding depth and character without overwhelming the decor.

Perfect for contemporary living rooms, chic office spaces, or minimalist interiors, the Grid Series effortlessly combines style with functionality.

Meticulously crafted for those who appreciate modern aesthetics, these tiles offer a harmonious balance of order and elegance.