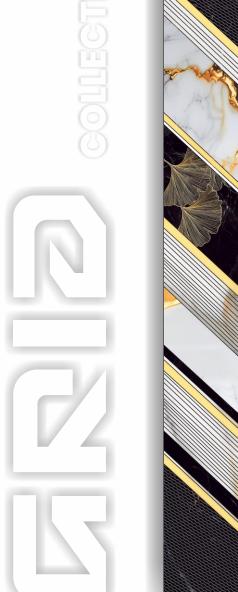

Grid Series in Sinker Finish by Flavour Granito Geometry Meets Sophistication

Introducing the Grid Series in Sinker Finish, where modern design meets timeless elegance. Inspired by the precision of geometric patterns, this collection brings a structured yet sophisticated look to any space. The subtle texture of the sinker finish enhances the design, adding depth and character without overwhelming the decor.

Perfect for contemporary living rooms, chic office spaces, or minimalist interiors, the Grid Series effortlessly combines style with functionality.

Meticulously crafted for those who appreciate modern aesthetics, these tiles offer a harmonious balance of order and elegance.

Redefine Symmetry with Style.

Explore the Grid Series by Flavour

Granito.