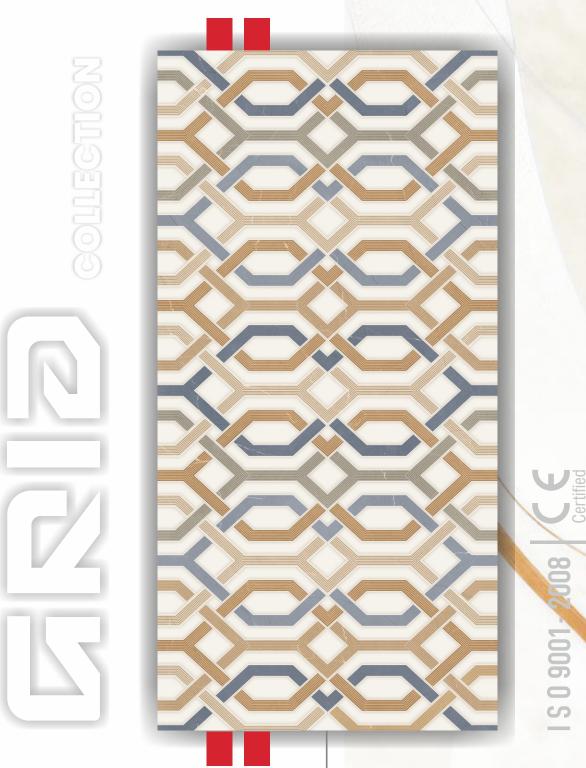

Grid Series in Sinker Finish by Flavour Granito Geometry Meets Sophistication

Introducing the Grid Series in Sinker Finish, where modern design meets timeless elegance. Inspired by the precision of geometric patterns, this collection brings a structured yet sophisticated look to any space. The subtle texture of the sinker finish enhances the design, adding depth and character without overwhelming the decor.

Perfect for contemporary living rooms, chic office spaces, or minimalist interiors, the Grid Series effortlessly combines style with functionality.

Meticulously crafted for those who appreciate modern aesthetics, these tiles offer a harmonious balance of order and elegance.

Redefine Symmetry with Style.

Explore the Grid Series by Flavour

Granito.