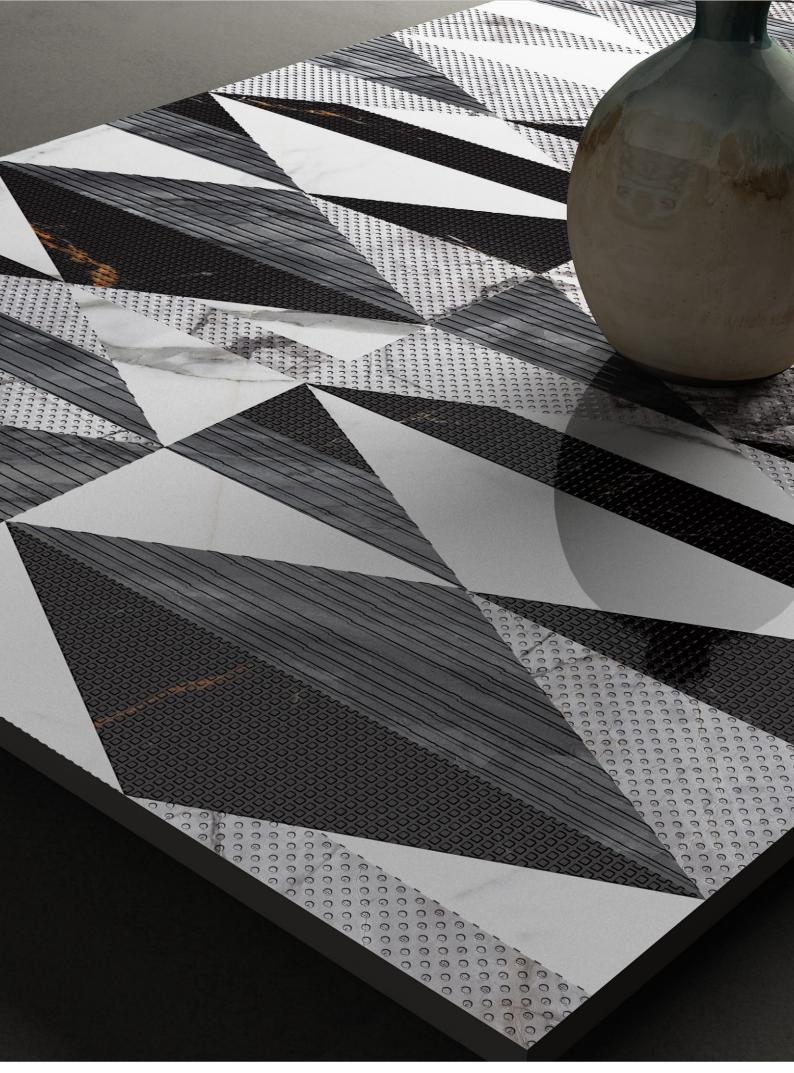

Grid Series in Sinker Finish by Flavour Granito Geometry Meets Sophistication

Introducing the Grid Series in Sinker Finish, where modern design meets timeless elegance. Inspired by the precision of geometric patterns, this collection brings a structured yet sophisticated look to any space. The subtle texture of the sinker finish enhances the design, adding depth and character without overwhelming the decor.

Perfect for contemporary living rooms, chic office spaces, or minimalist interiors, the Grid Series effortlessly combines style with functionality.

Meticulously crafted for those who appreciate modern aesthetics, these tiles offer a harmonious balance of order and elegance.

Redefine Symmetry with Style.

Explore the Grid Series by Flavour

Granito.