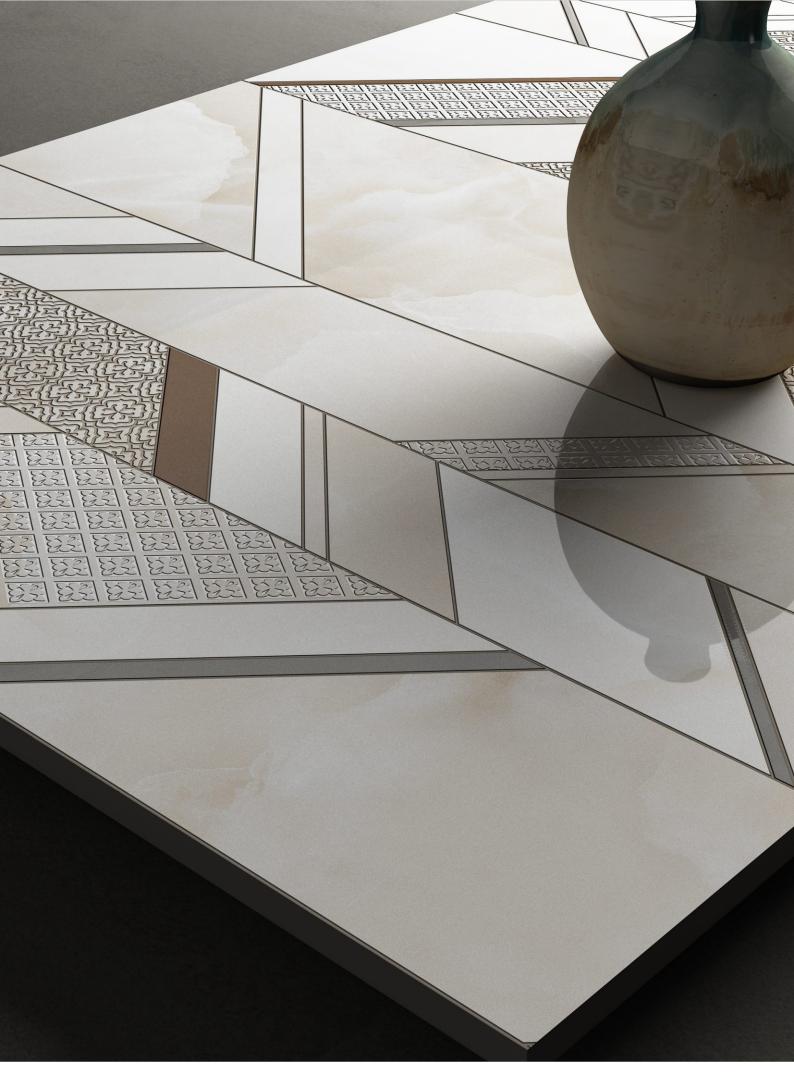

Grid Series in Sinker Finish by Flavour Granito Geometry Meets Sophistication

Introducing the Grid Series in Sinker Finish, where modern design meets timeless elegance. Inspired by the precision of geometric patterns, this collection brings a structured yet sophisticated look to any space. The subtle texture of the sinker finish enhances the design, adding depth and character without overwhelming the decor.

Perfect for contemporary living rooms, chic office spaces, or minimalist interiors, the Grid Series effortlessly combines style with functionality.

Meticulously crafted for those who appreciate modern aesthetics, these tiles offer a harmonious balance of order and elegance.

Redefine Symmetry with Style.

Explore the Grid Series by Flavour

Granito.