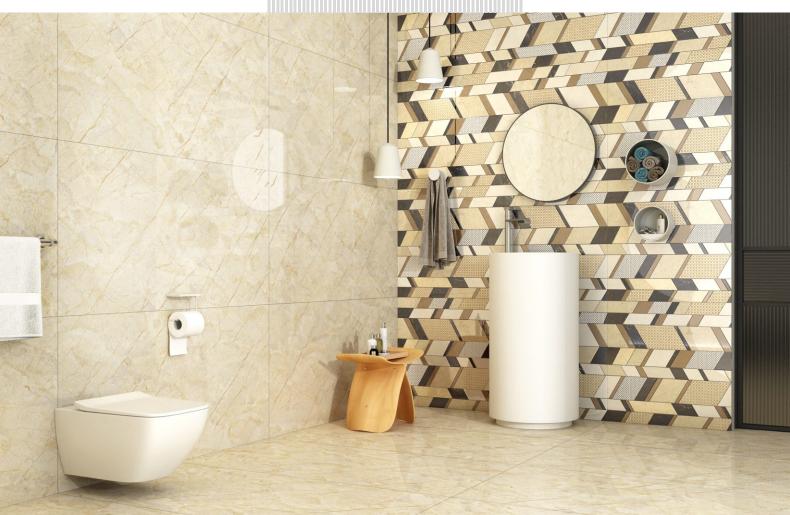

Grid Series in Sinker Finish by Flavour Granito Geometry Meets Sophistication

Introducing the Grid Series in Sinker Finish, where modern design meets timeless elegance. Inspired by the precision of geometric patterns, this collection brings a structured yet sophisticated look to any space. The subtle texture of the sinker finish enhances the design, adding depth and character without overwhelming the decor.

Perfect for contemporary living rooms, chic office spaces, or minimalist interiors, the Grid Series effortlessly combines style with functionality.

Meticulously crafted for those who appreciate modern aesthetics, these tiles offer a harmonious balance of order and elegance.