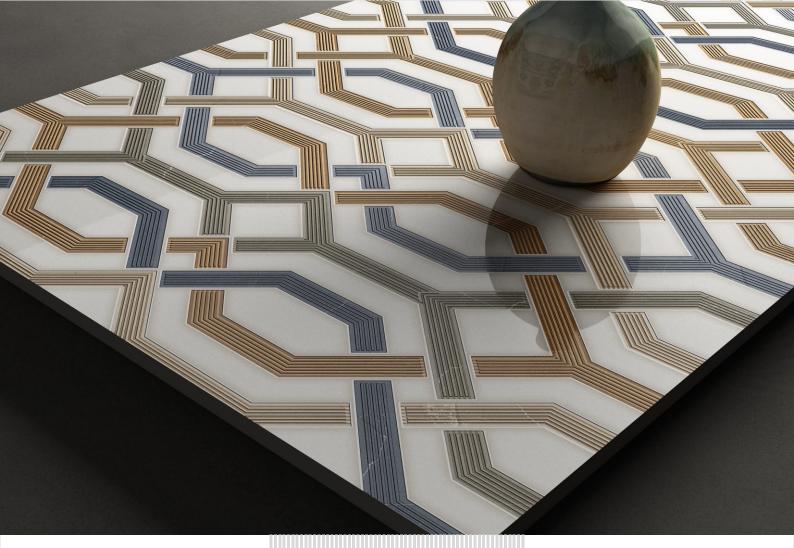

Grid Series in Sinker Finish by Flavour Granito Geometry Meets Sophistication

Introducing the Grid Series in Sinker Finish, where modern design meets timeless elegance. Inspired by the precision of geometric patterns, this collection brings a structured yet sophisticated look to any space. The subtle texture of the sinker finish enhances the design, adding depth and character without overwhelming the decor.

Perfect for contemporary living rooms, chic office spaces, or minimalist interiors, the Grid Series effortlessly combines style with functionality.

Meticulously crafted for those who appreciate modern aesthetics, these tiles offer a harmonious balance of order and elegance.

Redefine Symmetry with Style.

Explore the Grid Series by Flavour

Granito.