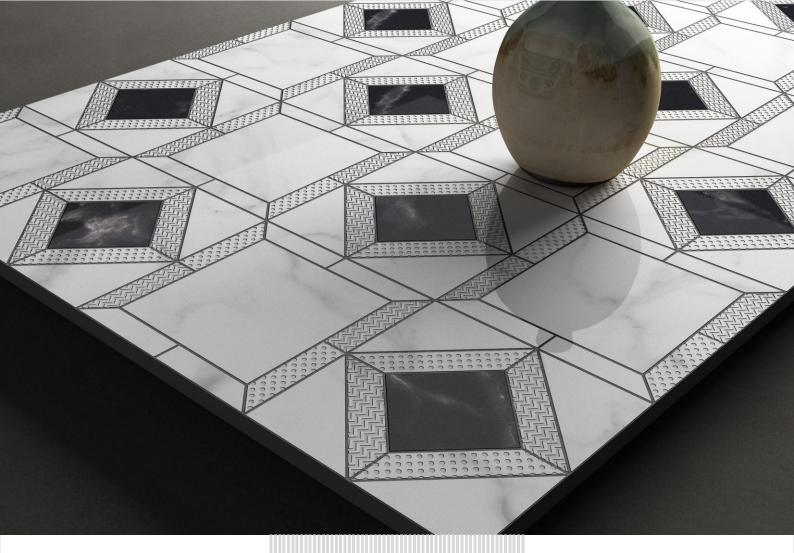

Grid Series in Sinker Finish by Flavour Granito Geometry Meets Sophistication

Introducing the Grid Series in Sinker Finish, where modern design meets timeless elegance. Inspired by the precision of geometric patterns, this collection brings a structured yet sophisticated look to any space. The subtle texture of the sinker finish enhances the design, adding depth and character without overwhelming the decor.

Perfect for contemporary living rooms, chic office spaces, or minimalist interiors, the Grid Series effortlessly combines style with functionality.

Meticulously crafted for those who appreciate modern aesthetics, these tiles offer a harmonious balance of order and elegance.