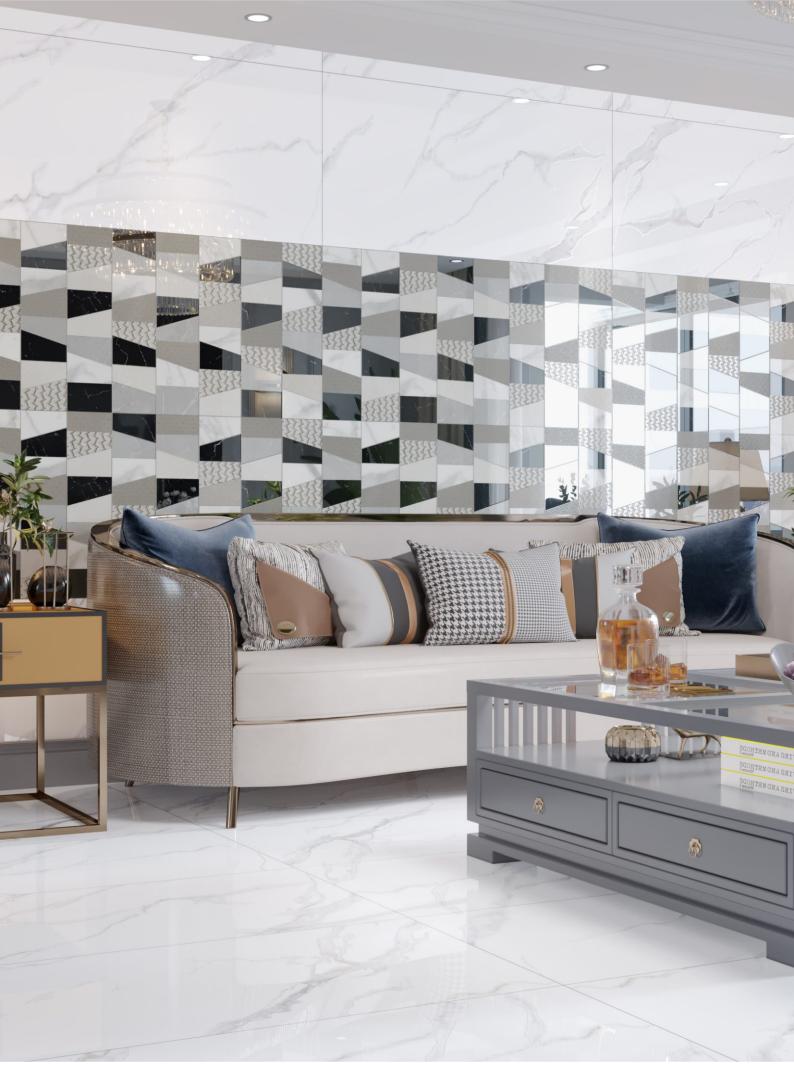

Grid Series in Sinker Finish by Flavour Granito Geometry Meets Sophistication

Introducing the Grid Series in Sinker Finish, where modern design meets timeless elegance. Inspired by the precision of geometric patterns, this collection brings a structured yet sophisticated look to any space. The subtle texture of the sinker finish enhances the design, adding depth and character without overwhelming the decor.

Perfect for contemporary living rooms, chic office spaces, or minimalist interiors, the Grid Series effortlessly combines style with functionality.

Meticulously crafted for those who appreciate modern aesthetics, these tiles offer a harmonious balance of order and elegance.

Redefine Symmetry with Style.

Explore the Grid Series by Flavour

Granito.