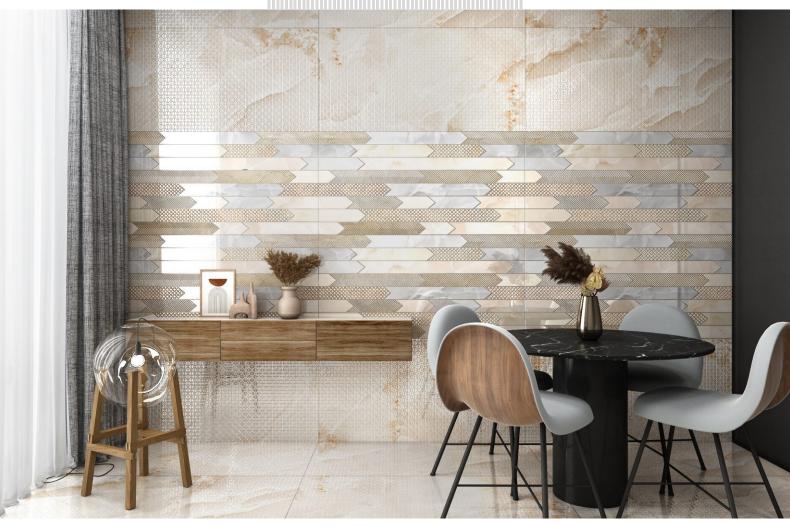

Grid Series in Sinker Finish by Flavour Granito Geometry Meets Sophistication

Introducing the Grid Series in Sinker Finish, where modern design meets timeless elegance. Inspired by the precision of geometric patterns, this collection brings a structured yet sophisticated look to any space. The subtle texture of the sinker finish enhances the design, adding depth and character without overwhelming the decor.

Perfect for contemporary living rooms, chic office spaces, or minimalist interiors, the Grid Series effortlessly combines style with functionality.

Meticulously crafted for those who appreciate modern aesthetics, these tiles offer a harmonious balance of order and elegance.