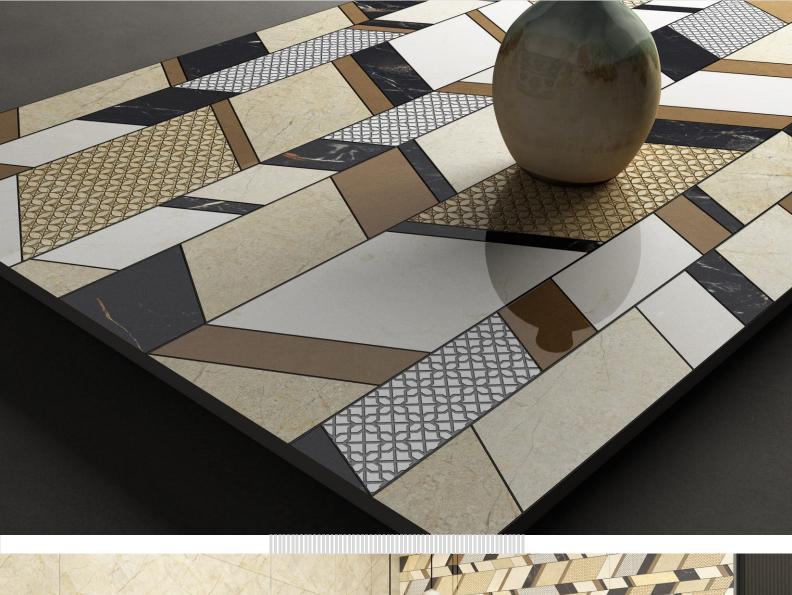

Grid Series in Sinker Finish by Flavour Granito Geometry Meets Sophistication

Introducing the Grid Series in Sinker Finish, where modern design meets timeless elegance. Inspired by the precision of geometric patterns, this collection brings a structured yet sophisticated look to any space. The subtle texture of the sinker finish enhances the design, adding depth and character without overwhelming the decor.

Perfect for contemporary living rooms, chic office spaces, or minimalist interiors, the Grid Series effortlessly combines style with functionality.

Meticulously crafted for those who appreciate modern aesthetics, these tiles offer a harmonious balance of order and elegance.

Redefine Symmetry with Style.

Explore the Grid Series by Flavour

Granito.