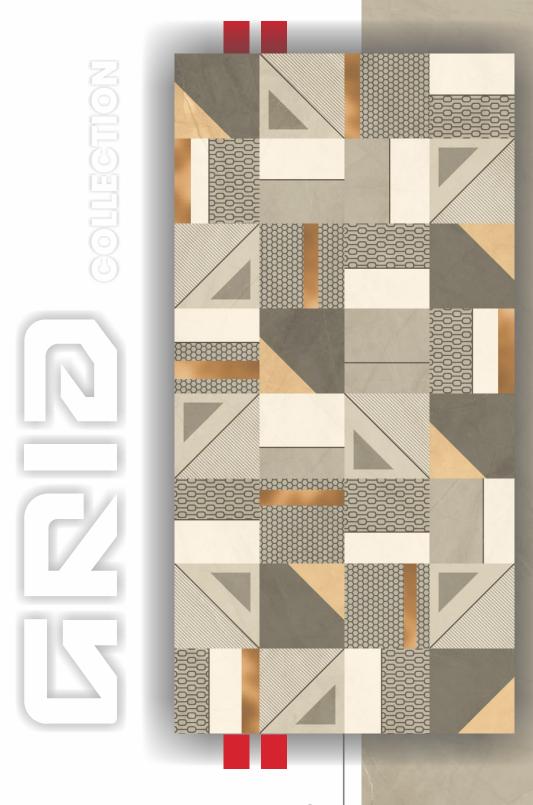

Grid Series in Sinker Finish by Flavour Granito Geometry Meets Sophistication

Introducing the Grid Series in Sinker Finish, where modern design meets timeless elegance. Inspired by the precision of geometric patterns, this collection brings a structured yet sophisticated look to any space. The subtle texture of the sinker finish enhances the design, adding depth and character without overwhelming the decor.

Perfect for contemporary living rooms, chic office spaces, or minimalist interiors, the Grid Series effortlessly combines style with functionality.

Meticulously crafted for those who appreciate modern aesthetics, these tiles offer a harmonious balance of order and elegance.

Redefine Symmetry with Style.

Explore the Grid Series by Flavour

Granito.