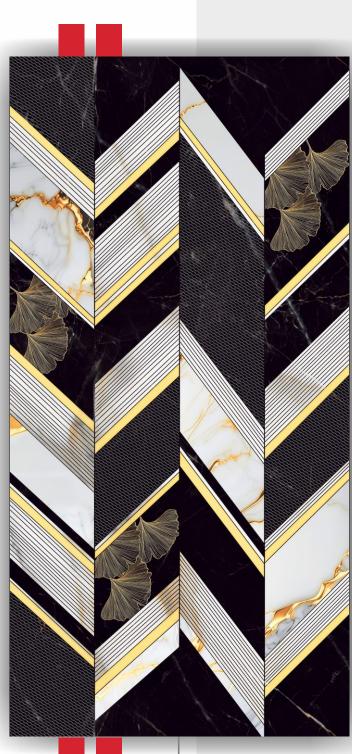

Grid Series in Sinker Finish by Flavour Granito Geometry Meets Sophistication

Introducing the Grid Series in Sinker Finish, where modern design meets timeless elegance. Inspired by the precision of geometric patterns, this collection brings a structured yet sophisticated look to any space. The subtle texture of the sinker finish enhances the design, adding depth and character without overwhelming the decor.

Perfect for contemporary living rooms, chic office spaces, or minimalist interiors, the Grid Series effortlessly combines style with functionality.

Meticulously crafted for those who appreciate modern aesthetics, these tiles offer a harmonious balance of order and elegance.

Redefine Symmetry with Style.

Explore the Grid Series by Flavour

Granito.