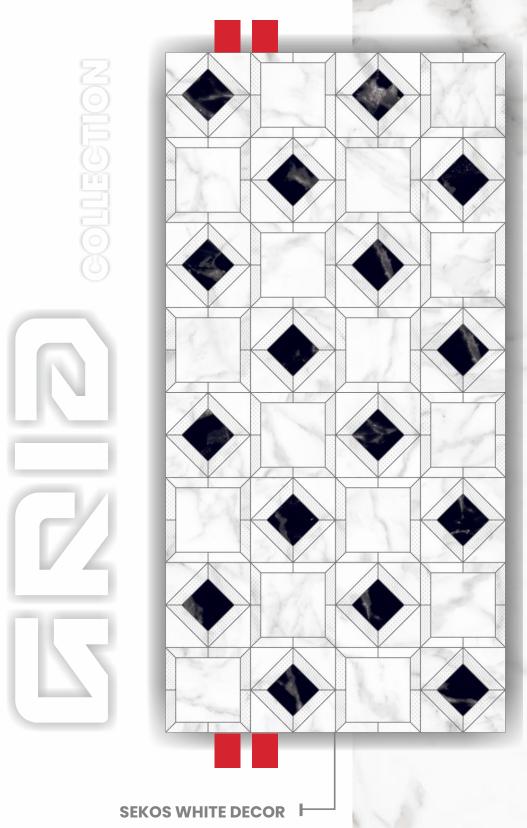

### GR12

- **A**lcora Decor
- Aqsa Sand Decor
- 8 Beatnik Decor
- 3 Derris Black Decor
- Dezwin Decor
- 28 Fligma Decor
- 20 Glory Fern Decor
- 22 Idaha Natural
- 04 Limza Decor
- 6 Liberty Gold Decor
- 26 Modena Decor
- 32 **P**enza Decor
- 2 Scale Natural Decor
- 24 **S**ekos White Decor
- 08 Yanping Rillet Decor