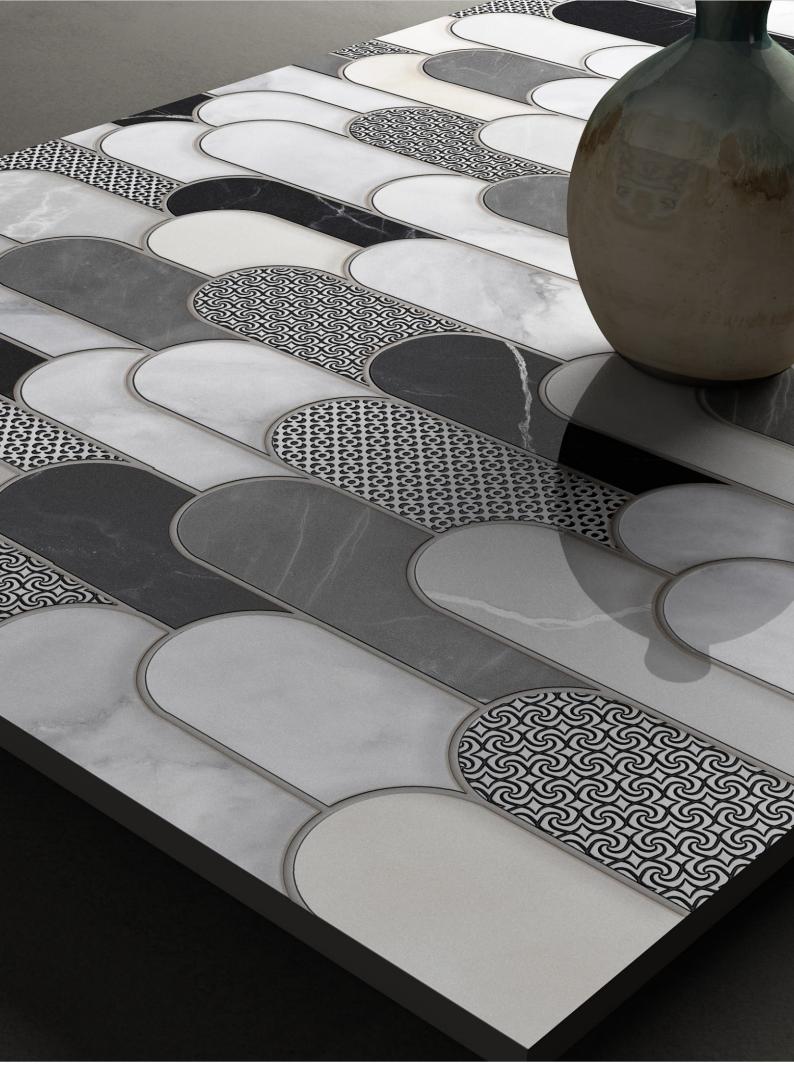

Grid Series in Sinker Finish by Flavour Granito Geometry Meets Sophistication

Introducing the Grid Series in Sinker Finish, where modern design meets timeless elegance. Inspired by the precision of geometric patterns, this collection brings a structured yet sophisticated look to any space. The subtle texture of the sinker finish enhances the design, adding depth and character without overwhelming the decor.

Perfect for contemporary living rooms, chic office spaces, or minimalist interiors, the Grid Series effortlessly combines style with functionality.

Meticulously crafted for those who appreciate modern aesthetics, these tiles offer a harmonious balance of order and elegance.

Redefine Symmetry with Style.

Explore the Grid Series by Flavour

Granito.