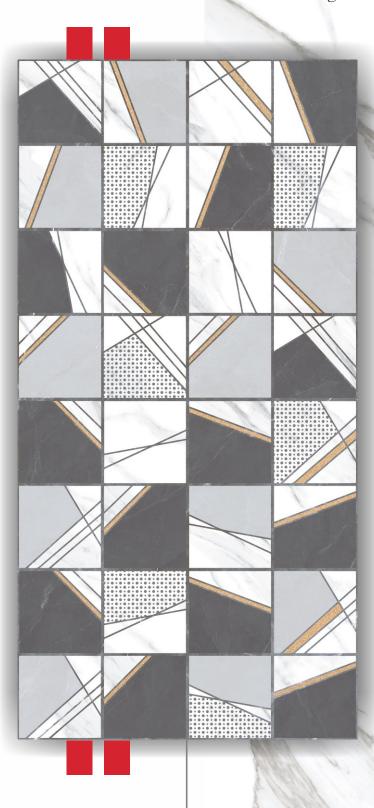

Grid Series in Sinker Finish by Flavour Granito Geometry Meets Sophistication

Introducing the Grid Series in Sinker Finish, where modern design meets timeless elegance. Inspired by the precision of geometric patterns, this collection brings a structured yet sophisticated look to any space. The subtle texture of the sinker finish enhances the design, adding depth and character without overwhelming the decor.

Perfect for contemporary living rooms, chic office spaces, or minimalist interiors, the Grid Series effortlessly combines style with functionality.

Meticulously crafted for those who appreciate modern aesthetics, these tiles offer a harmonious balance of order and elegance.

Redefine Symmetry with Style.

Explore the Grid Series by Flavour

Granito.