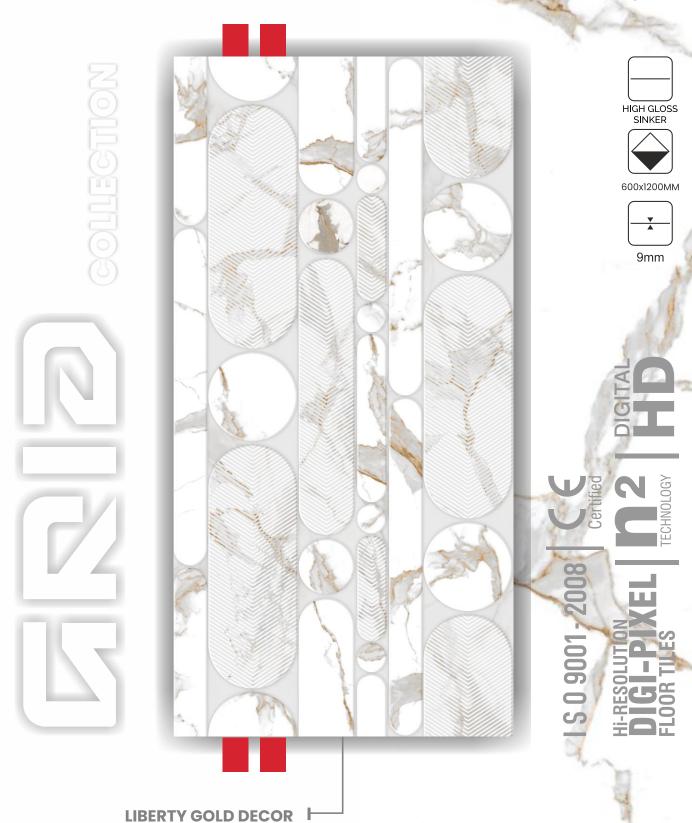

### GR12

- **A**lcora Decor
- Aqsa Sand Decor
- 8 Beatnik Decor
- 3 Derris Black Decor
- Dezwin Decor
- 28 Fligma Decor
- 20 Glory Fern Decor
- 22 Idaha Natural
- 04 Limza Decor
- 6 Liberty Gold Decor
- 26 Modena Decor
- 32 **P**enza Decor
- 2 Scale Natural Decor
- 24 **S**ekos White Decor
- 08 Yanping Rillet Decor