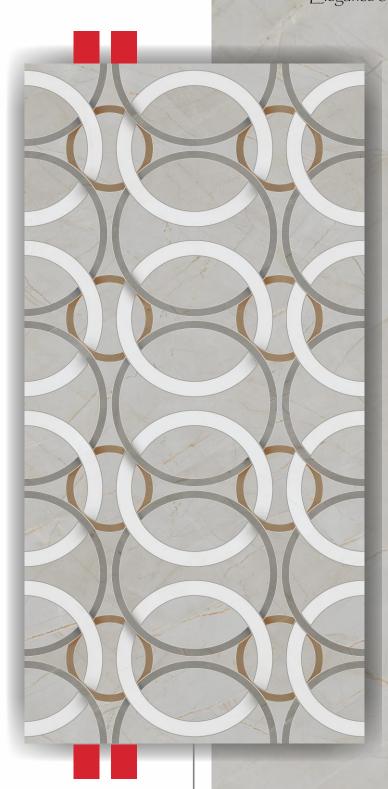

Grid Series in Sinker Finish by Flavour Granito Geometry Meets Sophistication

Introducing the Grid Series in Sinker Finish, where modern design meets timeless elegance. Inspired by the precision of geometric patterns, this collection brings a structured yet sophisticated look to any space. The subtle texture of the sinker finish enhances the design, adding depth and character without overwhelming the decor.

Perfect for contemporary living rooms, chic office spaces, or minimalist interiors, the Grid Series effortlessly combines style with functionality.

Meticulously crafted for those who appreciate modern aesthetics, these tiles offer a harmonious balance of order and elegance.

Redefine Symmetry with Style.

Explore the Grid Series by Flavour

Granito.