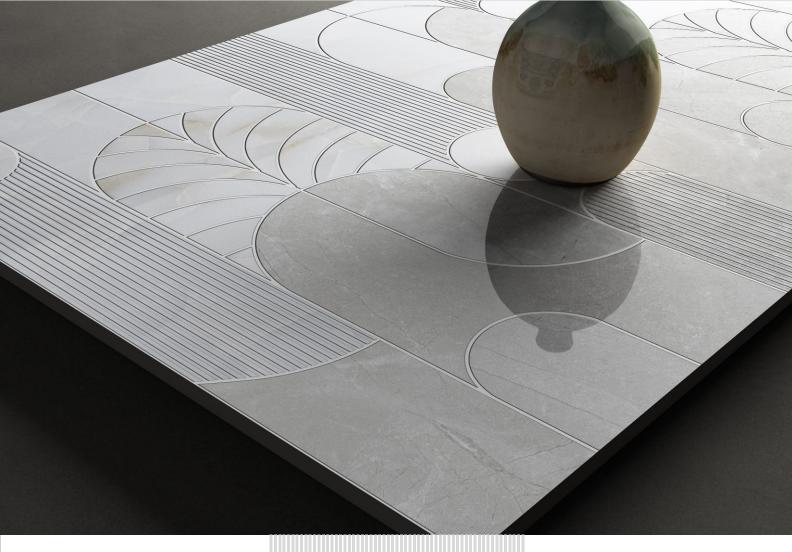

Grid Series in Sinker Finish by Flavour Granito Geometry Meets Sophistication

Introducing the Grid Series in Sinker Finish, where modern design meets timeless elegance. Inspired by the precision of geometric patterns, this collection brings a structured yet sophisticated look to any space. The subtle texture of the sinker finish enhances the design, adding depth and character without overwhelming the decor.

Perfect for contemporary living rooms, chic office spaces, or minimalist interiors, the Grid Series effortlessly combines style with functionality.

Meticulously crafted for those who appreciate modern aesthetics, these tiles offer a harmonious balance of order and elegance.

Redefine Symmetry with Style.

Explore the Grid Series by Flavour

Granito.