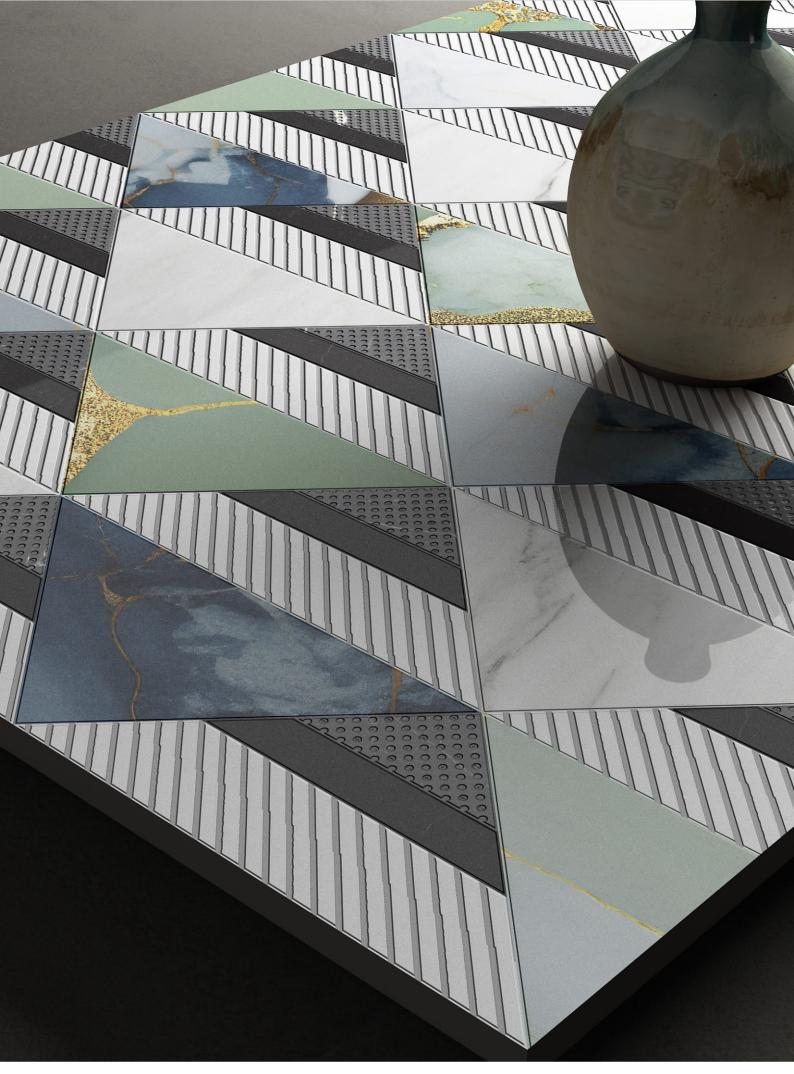

Grid Series in Sinker Finish by Flavour Granito Geometry Meets Sophistication

Introducing the Grid Series in Sinker Finish, where modern design meets timeless elegance. Inspired by the precision of geometric patterns, this collection brings a structured yet sophisticated look to any space. The subtle texture of the sinker finish enhances the design, adding depth and character without overwhelming the decor.

Perfect for contemporary living rooms, chic office spaces, or minimalist interiors, the Grid Series effortlessly combines style with functionality.

Meticulously crafted for those who appreciate modern aesthetics, these tiles offer a harmonious balance of order and elegance.

Redefine Symmetry with Style.

Explore the Grid Series by Flavour

Granito.