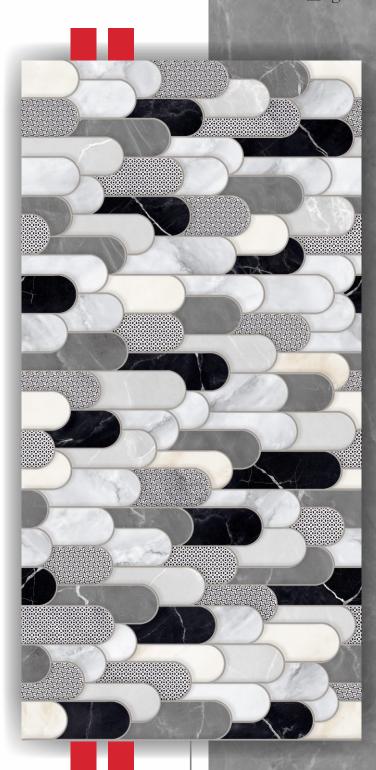

Grid Series in Sinker Finish by Flavour Granito Geometry Meets Sophistication

Introducing the Grid Series in Sinker Finish, where modern design meets timeless elegance. Inspired by the precision of geometric patterns, this collection brings a structured yet sophisticated look to any space. The subtle texture of the sinker finish enhances the design, adding depth and character without overwhelming the decor.

Perfect for contemporary living rooms, chic office spaces, or minimalist interiors, the Grid Series effortlessly combines style with functionality.

Meticulously crafted for those who appreciate modern aesthetics, these tiles offer a harmonious balance of order and elegance.

Redefine Symmetry with Style.

Explore the Grid Series by Flavour

Granito.