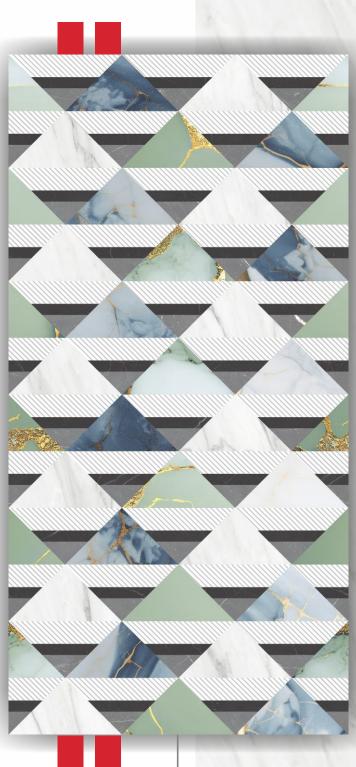

Grid Series in Sinker Finish by Flavour Granito Geometry Meets Sophistication

Introducing the Grid Series in Sinker Finish, where modern design meets timeless elegance. Inspired by the precision of geometric patterns, this collection brings a structured yet sophisticated look to any space. The subtle texture of the sinker finish enhances the design, adding depth and character without overwhelming the decor.

Perfect for contemporary living rooms, chic office spaces, or minimalist interiors, the Grid Series effortlessly combines style with functionality.

Meticulously crafted for those who appreciate modern aesthetics, these tiles offer a harmonious balance of order and elegance.

Redefine Symmetry with Style.

Explore the Grid Series by Flavour

Granito.