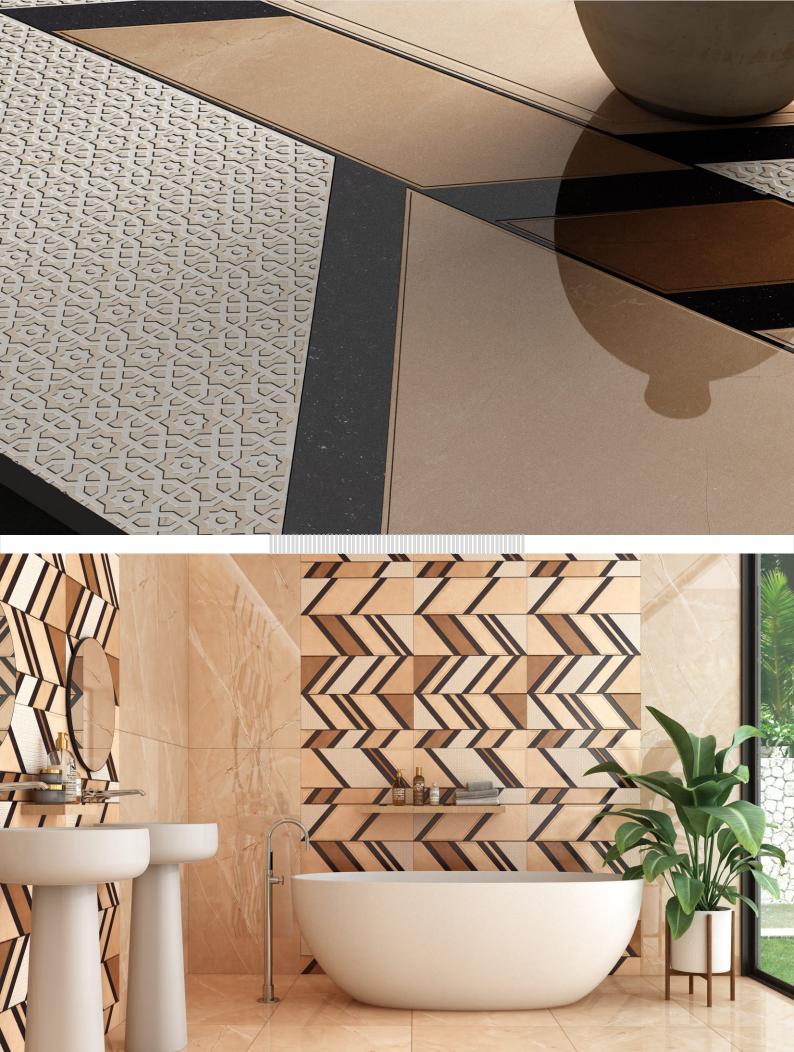

Grid Series in Sinker Finish by Flavour Granito Geometry Meets Sophistication

Introducing the Grid Series in Sinker Finish, where modern design meets timeless elegance. Inspired by the precision of geometric patterns, this collection brings a structured yet sophisticated look to any space. The subtle texture of the sinker finish enhances the design, adding depth and character without overwhelming the decor.

Perfect for contemporary living rooms, chic office spaces, or minimalist interiors, the Grid Series effortlessly combines style with functionality.

Meticulously crafted for those who appreciate modern aesthetics, these tiles offer a harmonious balance of order and elegance.

Redefine Symmetry with Style.

Explore the Grid Series by Flavour

Granito.