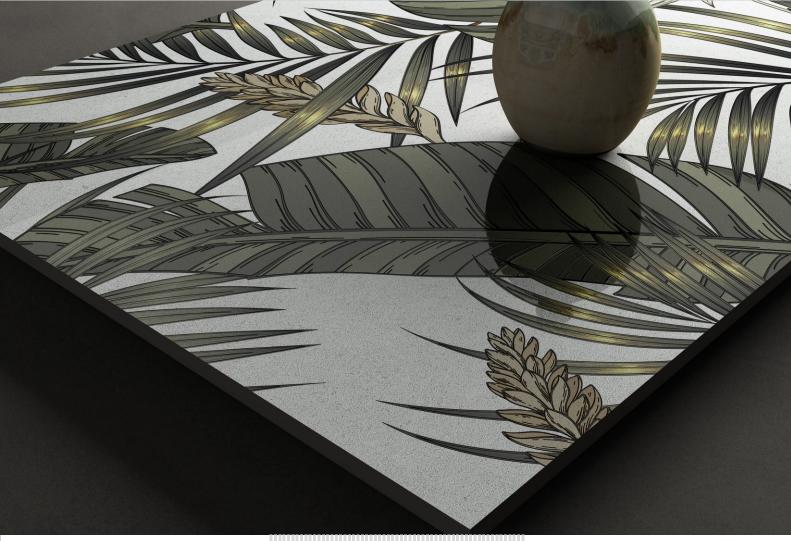

# Bloom

# Signature The Sinker Series

Bloom Series in Sinker Finish by Flavour Granito

Where Nature Blossoms with Elegance

Unveil the beauty of nature with the Bloom Series in Sinker Finish. Inspired by the delicate charm of blooming flowers, this collection brings a graceful touch to your spaces with its exquisite floral patterns and subtle textured finish.

Perfect for creating serene living areas, elegant bedrooms, or sophisticated commercial spaces, the Bloom Series adds a hint of nature's poetry without overwhelming the decor. Crafted with precision and designed for those who appreciate refined aesthetics, these tiles beautifully blend style with subtlety.