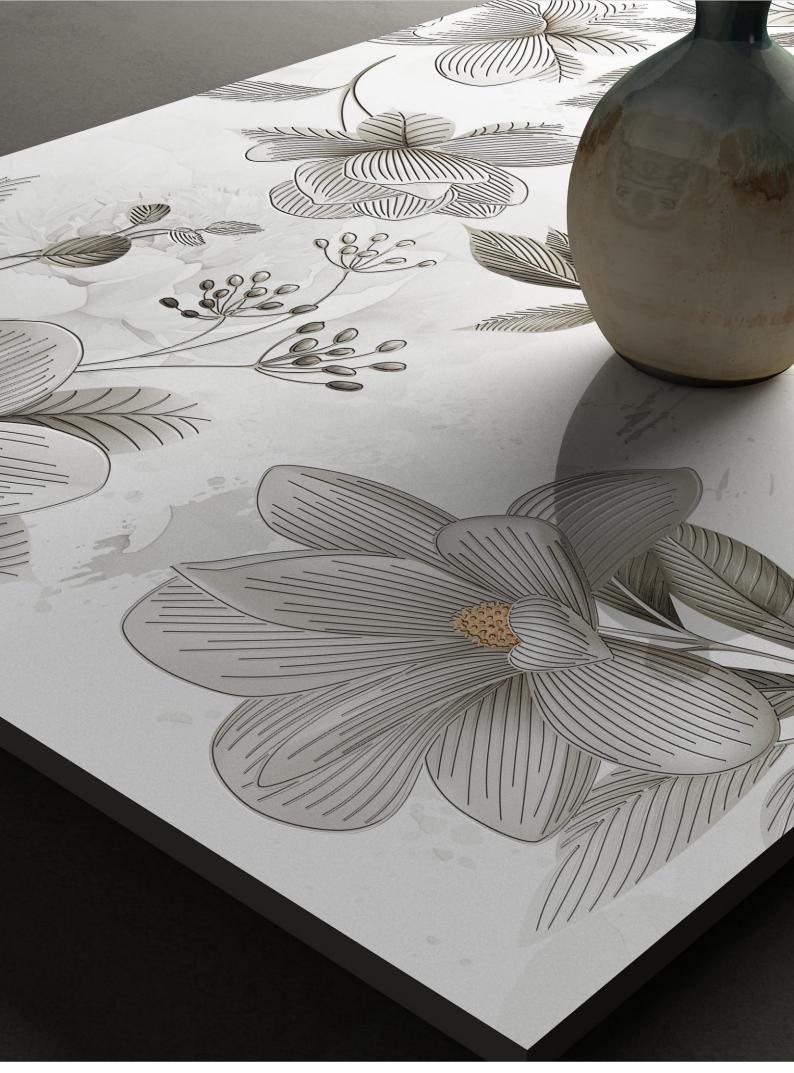

# Signature The Sinker Series

Bloom Series in Sinker Finish by Flavour Granito

Where Nature Blossoms with Elegance

Unveil the beauty of nature with the Bloom Series in Sinker Finish. Inspired by the delicate charm of blooming flowers, this collection brings a graceful touch to your spaces with its exquisite floral patterns and subtle textured finish.

Perfect for creating serene living areas, elegant bedrooms, or sophisticated commercial spaces, the Bloom Series adds a hint of nature's poetry without overwhelming the decor. Crafted with precision and designed for those who appreciate refined aesthetics, these tiles beautifully blend style with subtlety.

Let Your Spaces Blossom
Discover the Bloom Series by Flavour
Granito