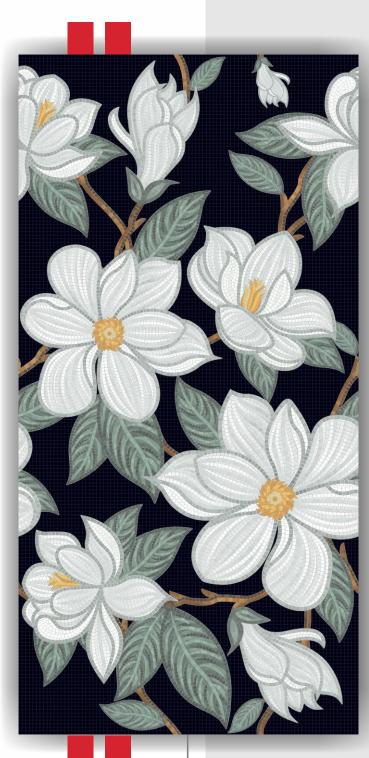

# Bloom

# Signature The Sinker Series

Bloom Series in Sinker Finish by Flavour Granito

Where Nature Blossoms with Elegance

Unveil the beauty of nature with the Bloom Series in Sinker Finish. Inspired by the delicate charm of blooming flowers, this collection brings a graceful touch to your spaces with its exquisite floral patterns and subtle textured finish.

Perfect for creating serene living areas, elegant bedrooms, or sophisticated commercial spaces, the Bloom Series adds a hint of nature's poetry without overwhelming the decor. Crafted with precision and designed for those who appreciate refined aesthetics, these tiles beautifully blend style with subtlety.

Let Your Spaces Blossom
Discover the Bloom Series by Flavour
Granito