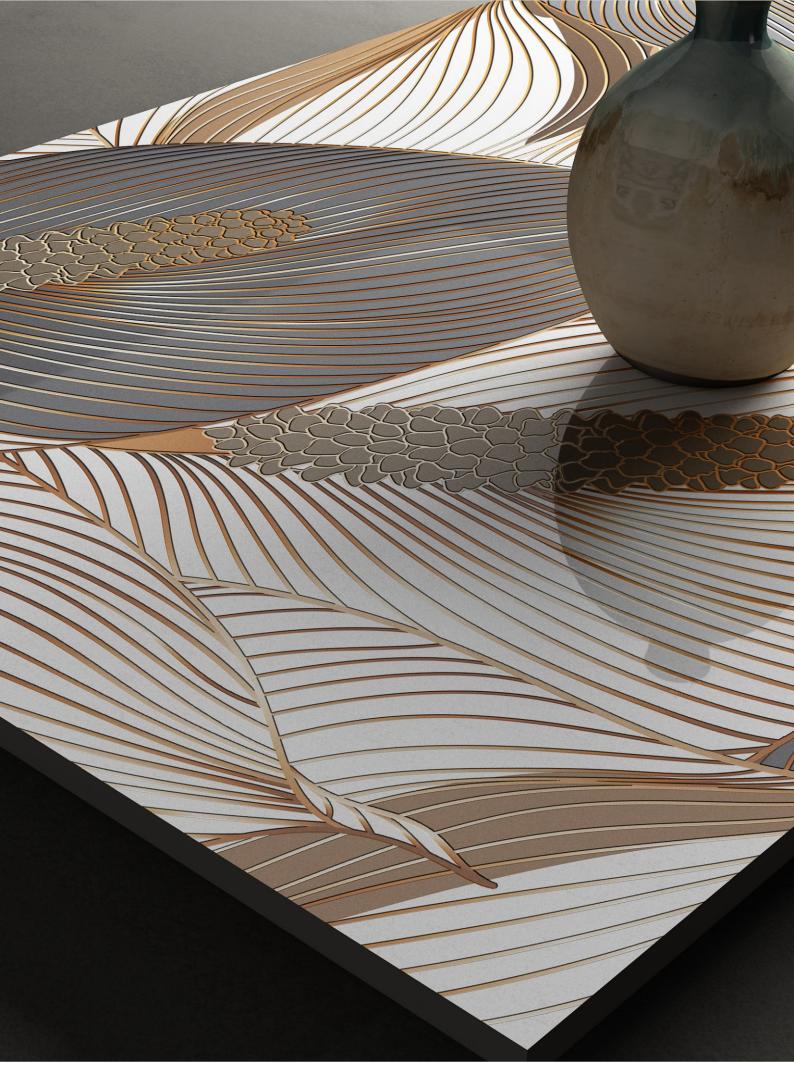

# Signature The Sinker Series

Bloom Series in Sinker Finish by Flavour Granito

Where Nature Blossoms with Elegance

Unveil the beauty of nature with the Bloom Series in Sinker Finish. Inspired by the delicate charm of blooming flowers, this collection brings a graceful touch to your spaces with its exquisite floral patterns and subtle textured finish.

Perfect for creating serene living areas, elegant bedrooms, or sophisticated commercial spaces, the Bloom Series adds a hint of nature's poetry without overwhelming the decor. Crafted with precision and designed for those who appreciate refined aesthetics, these tiles beautifully blend style with subtlety.