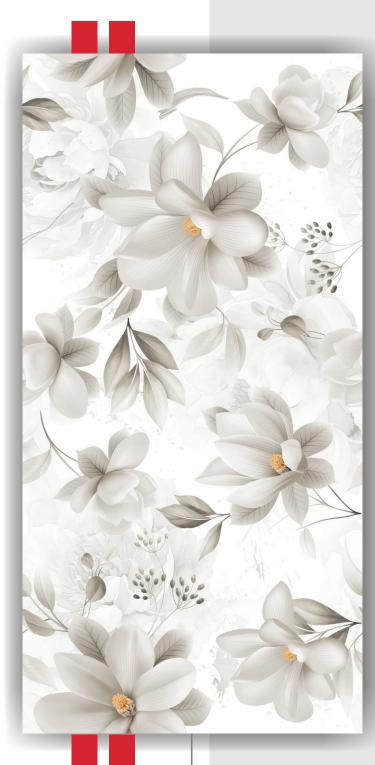

# Signature The Sinker Series

Bloom Series in Sinker Finish by Flavour Granito

Where Nature Blossoms with Elegance

Unveil the beauty of nature with the Bloom Series in Sinker Finish. Inspired by the delicate charm of blooming flowers, this collection brings a graceful touch to your spaces with its exquisite floral patterns and subtle textured finish.

Perfect for creating serene living areas, elegant bedrooms, or sophisticated commercial spaces, the Bloom Series adds a hint of nature's poetry without overwhelming the decor. Crafted with precision and designed for those who appreciate refined aesthetics, these tiles beautifully blend style with subtlety.

Let Your Spaces Blossom
Discover the Bloom Series by Flavour
Granito