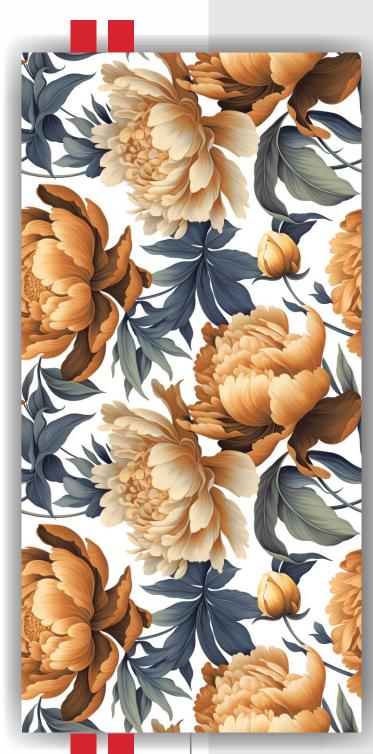

# Signature The Sinker Series

Bloom Series in Sinker Finish by Flavour Granito

Where Nature Blossoms with Elegance

Unveil the beauty of nature with the Bloom Series in Sinker Finish. Inspired by the delicate charm of blooming flowers, this collection brings a graceful touch to your spaces with its exquisite floral patterns and subtle textured finish.

Perfect for creating serene living areas, elegant bedrooms, or sophisticated commercial spaces, the Bloom Series adds a hint of nature's poetry without overwhelming the decor. Crafted with precision and designed for those who appreciate refined aesthetics, these tiles beautifully blend style with subtlety.