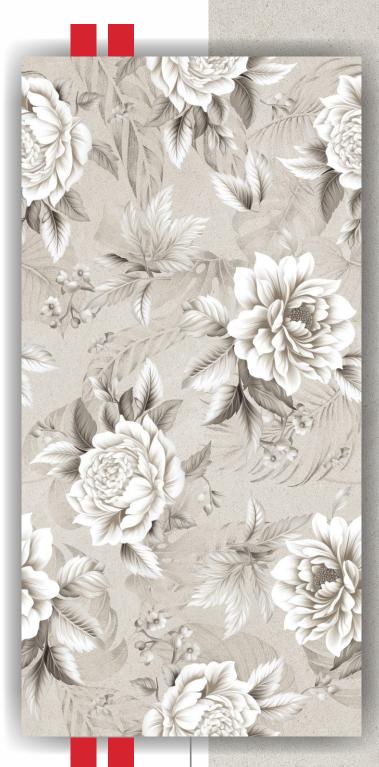

# Signature The Sinker Series

Bloom Series in Sinker Finish by Flavour Granito

Where Nature Blossoms with Elegance

Unveil the beauty of nature with the Bloom Series in Sinker Finish. Inspired by the delicate charm of blooming flowers, this collection brings a graceful touch to your spaces with its exquisite floral patterns and subtle textured finish.

Perfect for creating serene living areas, elegant bedrooms, or sophisticated commercial spaces, the Bloom Series adds a hint of nature's poetry without overwhelming the decor. Crafted with precision and designed for those who appreciate refined aesthetics, these tiles beautifully blend style with subtlety.

Let Your Spaces Blossom
Discover the Bloom Series by Flavour
Granito