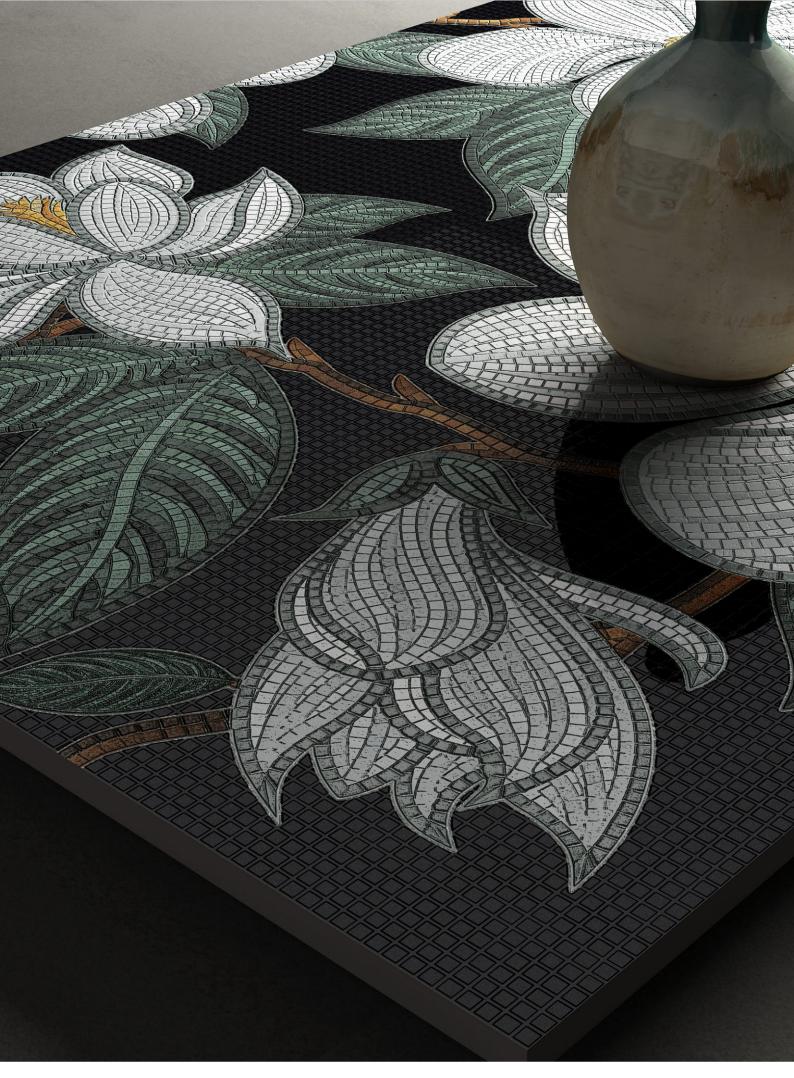

# Signature The Sinker Series

Bloom Series in Sinker Finish by Flavour Granito

Where Nature Blossoms with Elegance

Unveil the beauty of nature with the Bloom Series in Sinker Finish. Inspired by the delicate charm of blooming flowers, this collection brings a graceful touch to your spaces with its exquisite floral patterns and subtle textured finish.

Perfect for creating serene living areas, elegant bedrooms, or sophisticated commercial spaces, the Bloom Series adds a hint of nature's poetry without overwhelming the decor. Crafted with precision and designed for those who appreciate refined aesthetics, these tiles beautifully blend style with subtlety.

Let Your Spaces Blossom
Discover the Bloom Series by Flavour
Granito