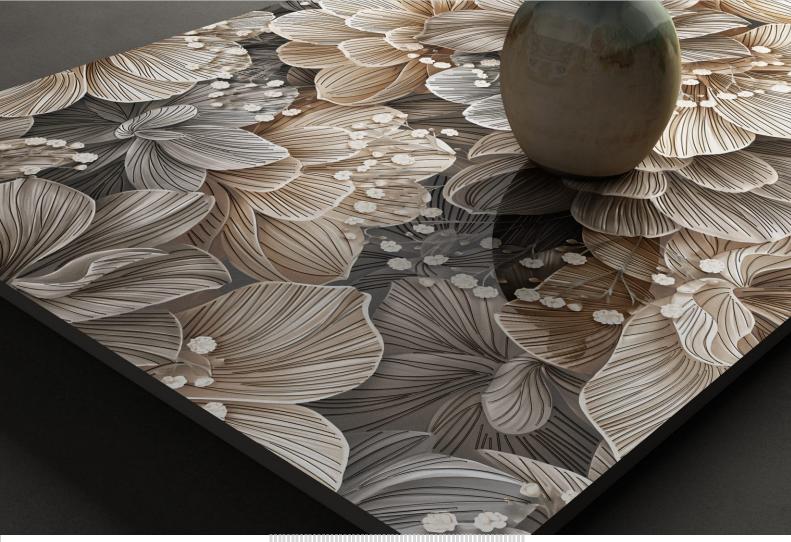

# Signature The Sinker Series

Bloom Series in Sinker Finish by Flavour Granito

Where Nature Blossoms with Elegance

Unveil the beauty of nature with the Bloom Series in Sinker Finish. Inspired by the delicate charm of blooming flowers, this collection brings a graceful touch to your spaces with its exquisite floral patterns and subtle textured finish.

Perfect for creating serene living areas, elegant bedrooms, or sophisticated commercial spaces, the Bloom Series adds a hint of nature's poetry without overwhelming the decor. Crafted with precision and designed for those who appreciate refined aesthetics, these tiles beautifully blend style with subtlety.