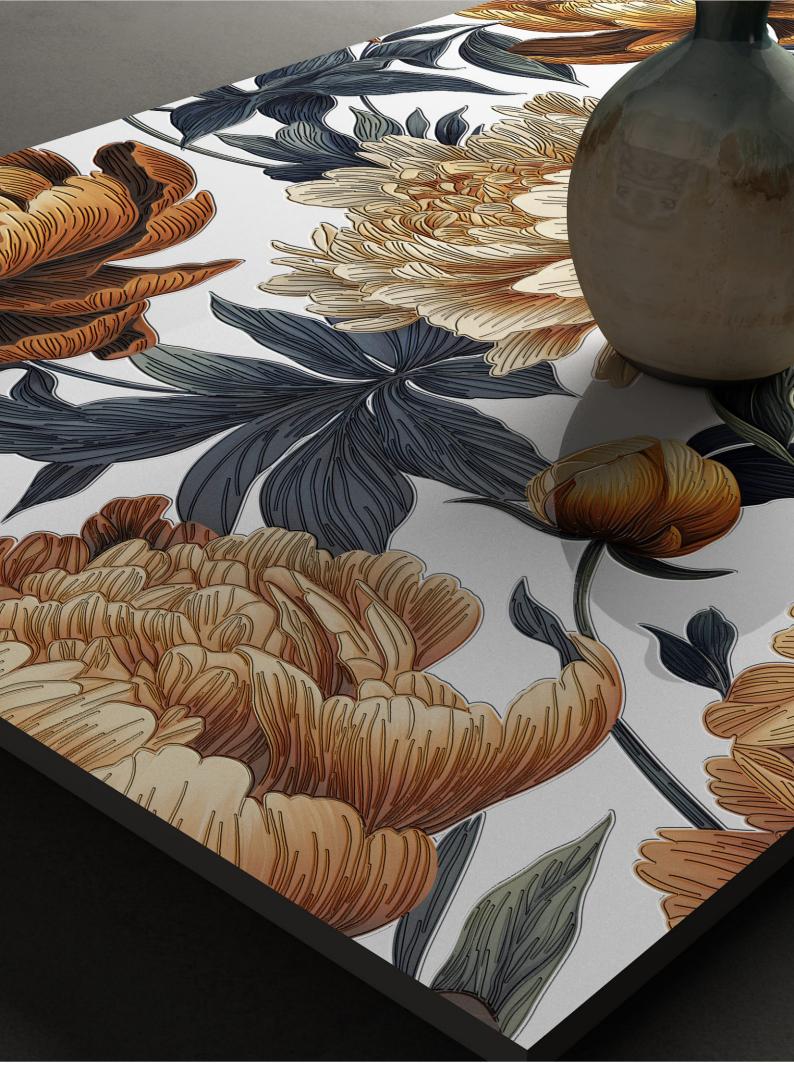

# Signature The Sinker Series

Bloom Series in Sinker Finish by Flavour Granito

Where Nature Blossoms with Elegance

Unveil the beauty of nature with the Bloom Series in Sinker Finish. Inspired by the delicate charm of blooming flowers, this collection brings a graceful touch to your spaces with its exquisite floral patterns and subtle textured finish.

Perfect for creating serene living areas, elegant bedrooms, or sophisticated commercial spaces, the Bloom Series adds a hint of nature's poetry without overwhelming the decor. Crafted with precision and designed for those who appreciate refined aesthetics, these tiles beautifully blend style with subtlety.