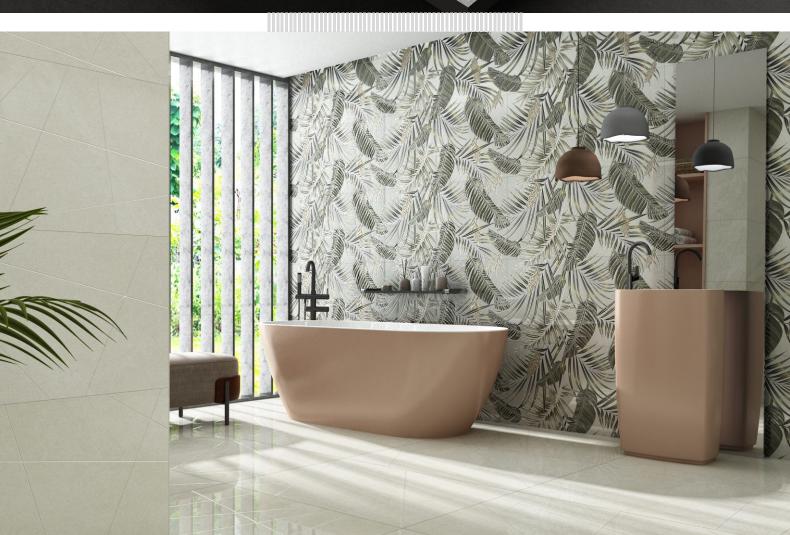

# Bloom

# Signature The Sinker Series

Bloom Series in Sinker Finish by Flavour Granito

Where Nature Blossoms with Elegance

Unveil the beauty of nature with the Bloom Series in Sinker Finish. Inspired by the delicate charm of blooming flowers, this collection brings a graceful touch to your spaces with its exquisite floral patterns and subtle textured finish.

Perfect for creating serene living areas, elegant bedrooms, or sophisticated commercial spaces, the Bloom Series adds a hint of nature's poetry without overwhelming the decor. Crafted with precision and designed for those who appreciate refined aesthetics, these tiles beautifully blend style with subtlety.